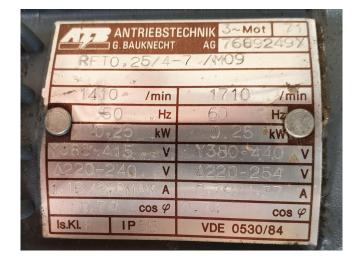

#### **Used Helpman LEX 26-7**

Used blow-through Helpman LEX 26-7 evaporator with 3 ATB fans, 0,25 kW and 1410 RPM, diameter 450 mm. With electric heating on the block. \*All components of this used evaporator will be tested on good working, leak free condition (electro engines), coils, bearings) Choosing HOSBV means buying with warranty. We perform a industrial cleaning. Also, we can arrange your shipment.