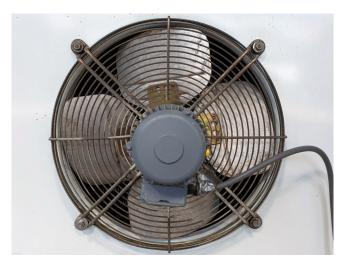

#### **Used Helpman LEX 26-7**

Used blow-through Helpman LEX 26-7 evaporator with 3 ATB fans, 0,25 kW and 1410 RPM, diameter 450 mm. With electric heating on the block. \*All components of this used evaporator will be tested on good working, leak free condition (electro engines), coils, bearings) Choosing HOSBV means buying with warranty. We perform a industrial cleaning. Also, we can arrange your shipment.