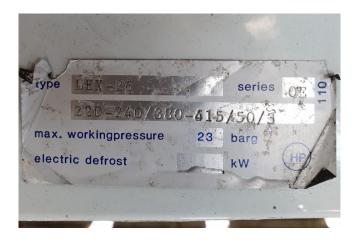

### **Specifications**

| Brand              | Helpman                   |
|--------------------|---------------------------|
| Туре               | LEX 26-7                  |
| kW                 | 22,8                      |
| Refrigerant        | Freon                     |
| Number of Fans     | 3                         |
| Fin Space in mm    | 7                         |
|                    |                           |
| Defrosting         | None                      |
| Defrosting<br>m³/h | None<br>14.000            |
|                    |                           |
| m³/h               | 14.000                    |
| m³/h<br>Sizes      | 14.000<br>2640x480x660 mm |