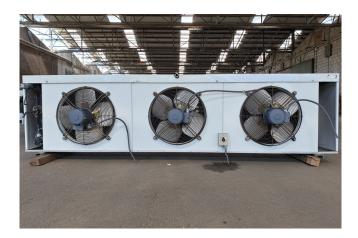

#### **Used Helpman LEX 26-7**

Used blow-through Helpman LEX 26-7 evaporator with 3 ATB fans, 0,25 kW and 1410 RPM, diameter 450 mm. With electric heating on the block. \*All components of this used evaporator will be tested on good working, leak free condition (electro engines), coils, bearings) Choosing HOSBV means buying with warranty. We perform a industrial cleaning. Also, we can arrange your shipment.