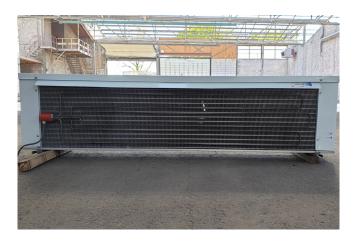

#### **Used Helpman LEX 26-7**

Used blow-through Helpman LEX 26-7 evaporator with 3 ATB fans, 0,25 kW and 1410 RPM, diameter 450 mm. With electric heating on the block. \*All components of this used evaporator will be tested on good working, leak free condition (electro engines), coils, bearings) Choosing HOSBV means buying with warranty. We perform a industrial cleaning. Also, we can arrange your shipment.