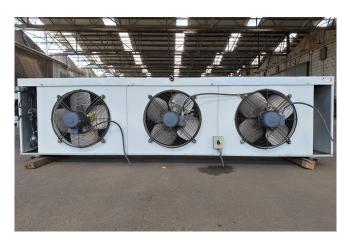

#### **Used Helpman LEX 26-7**

Used blow-through Helpman LEX 26-7 evaporator with 3 ATB fans, 0,25 kW and 1410 RPM, diameter 450 mm. With electric heating on the block. \*All components of this used evaporator will be tested on good working, leak free condition (electro engines), coils, bearings) Choosing HOSBV means buying with warranty. We perform a industrial cleaning. Also, we can arrange your shipment.