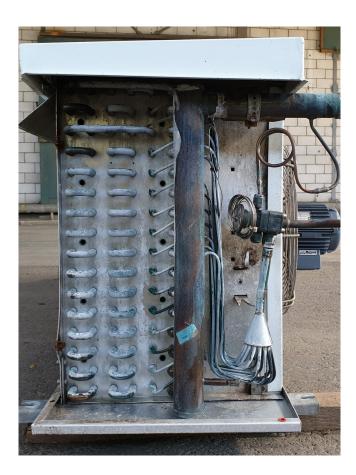

#### **Used Helpman LEX 26-7**

Used blow-through Helpman LEX 26-7 evaporator with 3 ATB fans, 0,25 kW and 1410 RPM, diameter 450 mm. With electric heating on the block. \*All components of this used evaporator will be tested on good working, leak free condition (electro engines), coils, bearings) Choosing HOSBV means buying with warranty. We perform a industrial cleaning. Also, we can arrange your shipment.